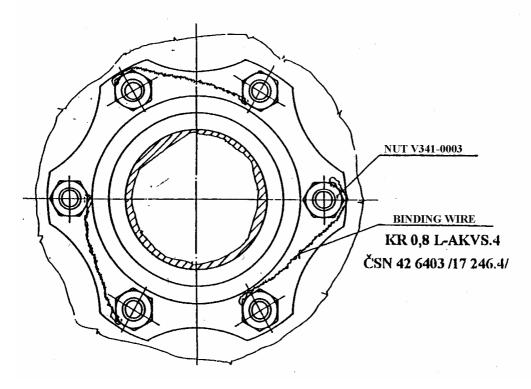

|                   | V546/2b                                                                                                                                                                                                                                                                                                                                                                                                                                |
|-------------------|----------------------------------------------------------------------------------------------------------------------------------------------------------------------------------------------------------------------------------------------------------------------------------------------------------------------------------------------------------------------------------------------------------------------------------------|
| Scope:            | Possible replacement of propeller boss crown nut of drawing no. V546-0003 with split pins drawing no. 2x22 CSN 02 1781.04 with nuts drawing no. V341-0003 with binding wire locking the nuts for propellers V341, V541 and V546 in all versions produced by LOM PRAHA s.p. The propellers shall continue getting furnished with the nuts draw.no. V341-0003 in production or repair.                                                   |
| Justification:    | Easier locking and unlocking of the propeller boss nuts drawing no. V341-0003 with binding wire at assembling/disassembling the propeller.                                                                                                                                                                                                                                                                                             |
| Provisions:       | Should the nuts drawing no. V341-0003 and binding wire KR 0,8 L-AKVS.4 CSN 42 6403/17 246.4/ (see Figure) be used to replace the crown nuts draw.no. V546-0003 and the split pins draw.no. 2x22 CSN 02 1781.04 (see propeller boss assembly and disassembly procedures, chap. II of the Manual), tighten the nuts with the specified torque of $(40 - 50)$ Nm / (29.5 – 36.9) lb-ft and lock with binding wire as shown in the figure. |
| Responsible for c | <i>carrying out:</i> The users of V341, V541 and V546 in all versions utilizing crown nuts draw.no. V546-0003 may order the nuts of draw.no. V341-0003 as necessary.                                                                                                                                                                                                                                                                   |
| Material:         | shall be supplied by LOM PRAHA s.p. as ordered                                                                                                                                                                                                                                                                                                                                                                                         |
| Cost:             | shall be paid by the propeller users if ordered the nuts of draw.no. V341-0003                                                                                                                                                                                                                                                                                                                                                         |
| Validity:         | on the date of bulletin reception                                                                                                                                                                                                                                                                                                                                                                                                      |

Given in Prague on 28/04/2004

Ing. Jiri Velisek Quality Manager Ing. Vratislav Maslo. Director

V541/1b/R1

PROPELLER BOSS NUTS LOCKING – REAR VIEW draw.no. V341-0003